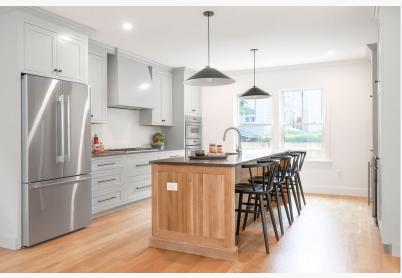

Elegant living room with gas fireplace with accented archway bookshelves

Luxury Kitchen in Davis Square

The luxury condos, like the exquisite units at 20 Jay St, in Davis Square, now available for

purchase, are a testament to Somerville's evolution. These properties are designed with meticulous attention to detail and a commitment to luxury living, offering a lifestyle that perfectly complements the city's emerging identity. Each condo boasts designer finishes that exude sophistication and style, elevating the living experience to new heights.