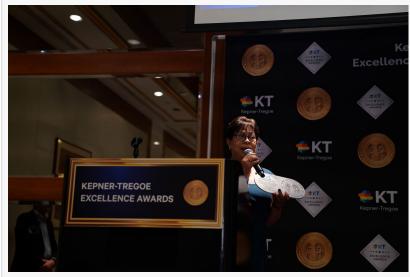

span of time, and then successfully implemented a targeted and validated solution that resulted in both increased production efficiency and reduced costs.

This achievement underscores Adient's commitment to operational excellence. The inaugural honor of the evening, the Problem-Solving Excellence award was presented to Victoria Reyes, Adient Puebla's continuous improvement manager, by Bill Baldwin, CEO of Kepner-Tregoe.

Phillip Thompson
Kepner-Tregoe
+49 1701611566
email us here
Visit us on social media:
Facebook

Twitter
LinkedIn
YouTube

companies.

Victoria Reyes receiving award

This press release can be viewed online at: https://www.einpresswire.com/article/651598054