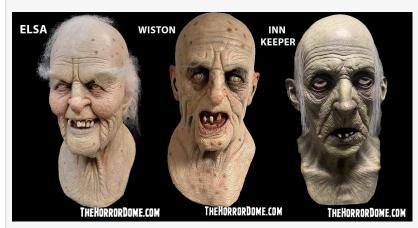

## "Winston" Old Man HD Studios Pro Mask

Transform into another being with the "Winston" Old Man HD Studios Pro Mask. This meticulously designed mask offers a seamless and lifelike disguise, making it the ideal counterpart for the "Elsa the Old Woman" mask. It features hand-painted and hand-haired details for ultimate realism.

## "Elsa" Old Woman HD Studios Pro Mask

The "Elsa" Old Woman HD Studios Pro Mask is engineered to stun audiences with its lifelike appearance. This hand-painted, hand-haired mask provides a comfortable fit, making it essential for any Halloween event.

# "The Inn Keeper" HD Studios Pro Costume

Craft an authentically eerie atmosphere with the "Inn Keeper" HD Studios Pro Costume. This premium ensemble includes a hand-painted mask, deluxe studio-quality hands, and a tattered Victorian jacket with tails designed to appear weathered in the moonlight.