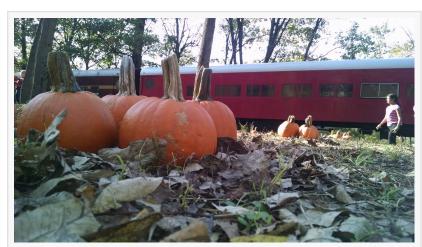

A beautiful glade filled with pumpkins

Every child is welcome to get off the train and pick a pumpkin for free.

The pumpkin patch sits in a beautiful glade in front of the century old Carpentersville Lime Kilns.

The Kids had a blast!
Beautiful scenery, a gem
mine and a free pumpkin.
Happy kids, happy Mom."
Melissa Throubridge

The lime kilns are not only the oldest but also the largest left in existence in New Jersey, dating to before the Revolutionary War!