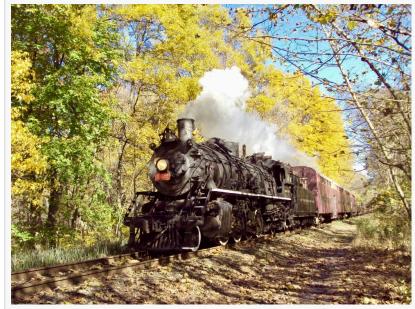

## The Great Pumpkin Train Comes To Phillipsburg New Jersey Starting September 30th. A Free Pumpkin For Every Child

The Great Pumpkin Train Rides Again!

PHILLIPSBURG, NEW JERSEY, UNITED STATES, September 21, 2023 /EINPresswire.com/ -- This October The Great Pumpkin Train comes to the Delaware River Railroad Excursions. A Corn Maze and gem mine ( Susquehanna Mining company) are available as well. The train takes you to the mine and maze site Every train stops at the Pumpkin Patch on the way home.

chris cotty
DELAWARE RIVER RAILROAD EXCURSIONS
+1 877-872-4574
email us here
Visit us on social media:
Facebook
Twitter
Instagram

Pumpkins in front of the century old Lime Kilns

Fall on the railroad is the most beautiful time