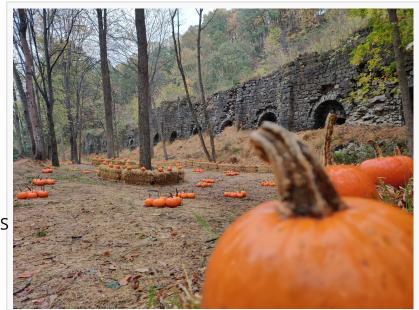

A beautiful glade filled with pumpkins

Every child is welcome to get off the train and pick a pumpkin for free.

The pumpkin patch sits in a beautiful glade in front of the century old Carpentersville Lime Kilns.

The Kids had a blast!
Beautiful scenery, a gem
mine and a free pumpkin.
Happy kids, happy Mom."
Melissa Throubridge

The lime kilns are not only the oldest but also the largest left in existence in New Jersey, dating to before the Revolutionary War!

chris cotty
DELAWARE RIVER RAILROAD EXCURSIONS
+1 877-872-4574
email us here
Visit us on social media:
Facebook
Twitter
Instagram

Pumpkins in front of the century old Lime Kilns

Fall on the railroad is the most beautiful time