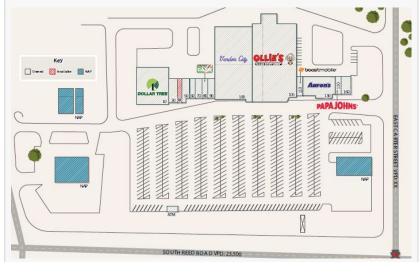

The property also features a 1000 sq. ft. unit available for lease, offering an exciting opportunity

for businesses to become a part of this thriving retail destination.

Kokomo, often referred to as the "City of Firsts" due to its rich automotive heritage and history of technological discoveries, boasts a thriving economy. In 2018, the U.S. Department of Labor named the Kokomo Metropolitan Statistical Area (MSA) as the 3rd largest employment gain in the U.S. over the last 10 years. The presence of major employers in the vicinity, such as Chrysler, General Motors, Community Health, St. Vincent Hospital, Haynes International, Delphi, and Aptiv, further underscores the economic vitality of the region. The acquisition of Kokomo Plaza and its proximity to Kokomo Town Center present a unique opportunity for Cre-Pro, LLC, and Infinite Equity Capital, LLC, to contribute to the continued growth and development of Kokomo while supporting the city's reputation as an economic powerhouse.

Anna Carley Infinite Equity Capital LLC +1 201-562-0552 email us here

Ollie's at Kokomo Plaza

Availability: Kokomo Plaza

Kokomo Plaza: Diverse Tenants

This press release can be viewed online at: https://www.einpresswire.com/article/656944961