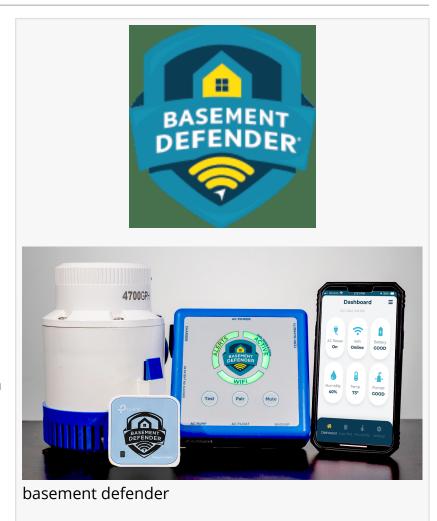

## **Features**

The Basement Defender system is a fully automated water management solution that monitors and controls

basement water accumulation. When it detects a rise in water level, such as during floods and moisture penetration, it automatically activates the sump pump to redirect water outside the property, ensuring basements remain dry and safe from water damage.

A key feature of the Basement Defender system is its innovative monitoring capabilities. Homeowners may access real-time data on their basement's water level, pump status, and overall performance through a user-friendly mobile app. In turn, they can stay informed and take immediate action during floods.