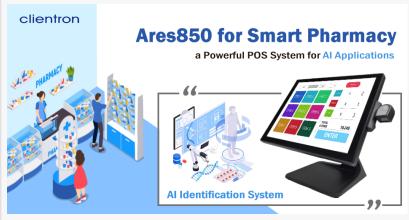

# Clientron Powerful POS Ares850 with Al Applications for Smart Pharmacy

Ares850 enables pharmacy owners to create innovative ways for smart pharmacy transformation by installing AI applications into POS systems.

Clientron Presents a Powerful POS Ares850 with AI Applications for Smart Pharmacy

system is the first step to achieving this goal. The Clientron 15" POS system Ares850 is powered by the 12th Intel<sup>®</sup> CPU processor, features an easy-to-access M.2 SSD storage design, and supports up to 32GB RAM. With the benefit of computing power storage and RAM capacity,

#### Ares850 focuses on AI Applications

The POS system Ares850 is designed with high-efficiency computing capabilities to efficiently run program algorithms and artificial intelligence applications, such as drug identification systems

and self-service artificial intelligence health advisors.

Medicine Recognition System The medicine recognition system uses cameras to detect drugs and then inspect the accuracy of the drugs through the AI identification system. The computing power of Ares850 allows the AI system to learn and optimize the identification process, assist pharmacists in dispensing medications, significantly reduce the