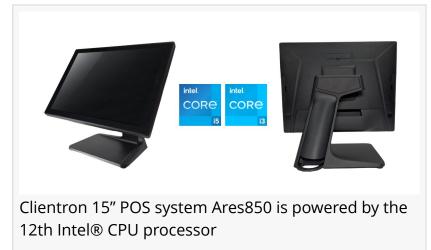

Clientron Presents a Powerful POS Ares850 with AI Applications for Smart Pharmacy

system is the first step to achieving this goal. The Clientron 15" POS system Ares850 is powered by the 12th Intel<sup>®</sup> CPU processor, features an easy-to-access M.2 SSD storage design, and supports up to 32GB RAM. With the benefit of computing power storage and RAM capacity,