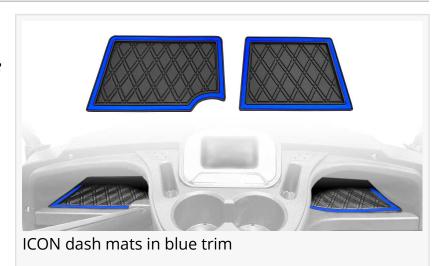

Key Features of Xtreme Mats Dash Mats:

Precise Fit: Each Dash Mat is custom-designed to perfectly

fit specific golf cart models, ensuring a seamless and snug fit.

Superior Protection: Xtreme Mats Dash Mats are crafted from high-quality materials that provide superior protection for the golf cart's dash cubbies. They shield against the sun's harmful UV rays, reducing the risk of fading, cracking, and deterioration.

Enhanced Aesthetics: These Dash Mats not only protect your golf cart but also add a touch of style to its interior. With a variety of colors and designs to choose from, golf cart owners can personalize their carts to match their unique tastes.