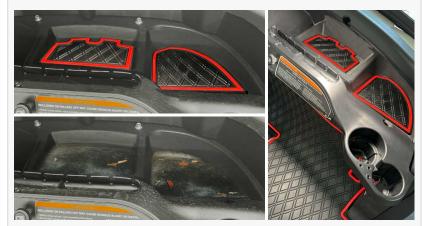

Dash mats for Club Car Precedent in Red Trim comparison vs dirty dash cubbies

Operations Manager at Xtreme Mats. "Our commitment to delivering custom-fit, high-quality accessories for golf carts and EVs has been at the core of our business, and the Dash Mat line is no exception. It's designed to enhance the appearance and longevity of golf carts while allowing owners to express their personality through customization."