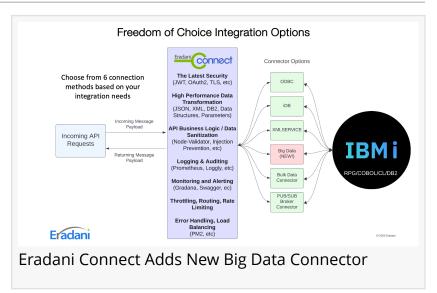

Adhering to Eradani's core philosophy of Freedom of Choice, customers can select the optimal connection technology for their architecture including ODBC, iDB, XMLSERVICE, <u>Kafka</u>, PUB/SUB,

Bulk Data, and now the game-changing Big Data Connector.

The Eradani Connect platform provides seamless connectivity between IBM i and modern endpoints. With the new Big Data Connector, Eradani extends its position as the number one choice for enterprises needing the most scalable, high-performance API integration solution to unlock IBM i data and logic.