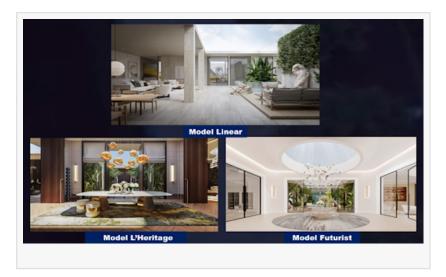

- · L'Heritage
- ·Linear
- Futurist

L'Heritage - An OPPIDUM's classic, timeless design, inspired by the ancient Roman fortresses known as oppida. It features elegant, old-world charm and all the modern amenities and provides security features in an Oppidum underground living space.

Linear - A sleek, modern design, better for those who prefer a more contemporary look. It boasts a minimalist aesthetic and cutting-edge technology while providing all the protection and comfort of an OPPIDUM underground living space.

Futurist - The company offers a bold, futuristic design that pushes the boundaries of what is possible in underground living. It incorporates innovative materials and technologies to create a

truly one-of-a-kind living space.

All three models offer private art galleries, secure garages, discreet meeting spaces, spas, and indoor gardens, as well as being optimized for everyday luxury living and prepared for all surface threats.