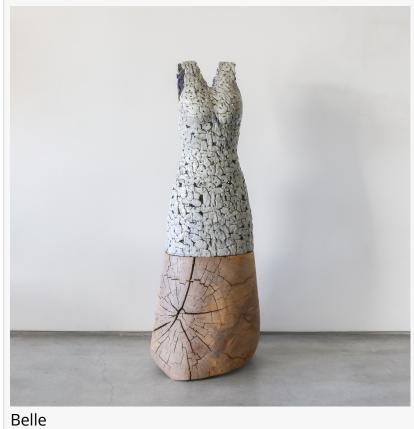

Piano Blues and Cumulus Frontier

have loosened or removed some of the previous rules or constraints that I navigated my work within, now more than ever utilizing color, varying textures, the old with new, and large and small, in more of a freed expression. I still love pushing the boundaries of material and scale in my work which has helped to unlock a new understanding of my creativity, relationship changes, goals and dreams, and my outlook on the future."