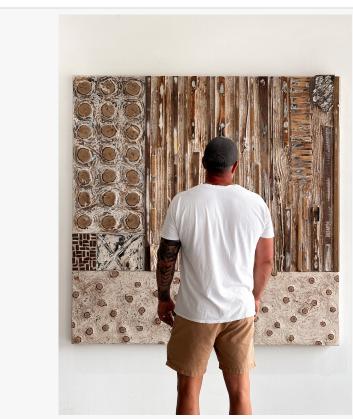

Piano Blues and Cumulus Frontier

have loosened or removed some of the previous rules or constraints that I navigated my work within, now more than ever utilizing color, varying textures, the old with new, and large and small, in more of a freed expression. I still love pushing the boundaries of material and scale in my work which has helped to unlock a new understanding of my creativity, relationship changes, goals and dreams, and my outlook on the future."