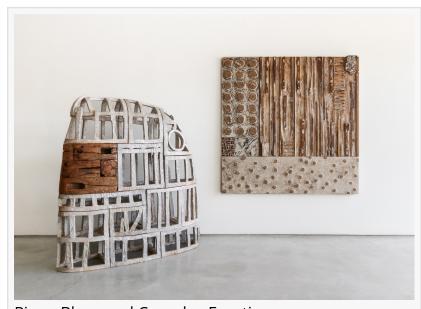

Piano Blues and Cumulus Frontier

have loosened or removed some of the previous rules or constraints that I navigated my work within, now more than ever utilizing color, varying textures, the old with new, and large and small, in more of a freed expression. I still love pushing the boundaries of material and scale in my work which has helped to unlock a new understanding of my creativity, relationship changes, goals and dreams, and my outlook on the future."