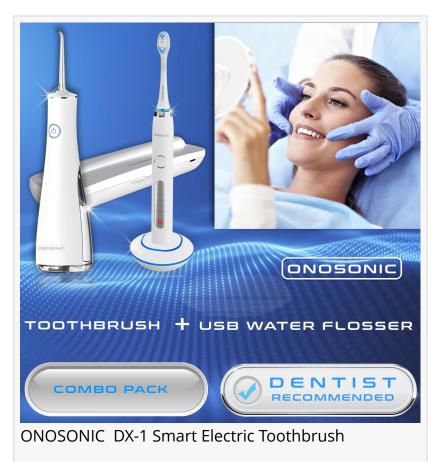

Onosonic's <u>Electric Toothbrushes and Water Flossers</u> stand out in the oral care industry. With state-of-the-art Twin Engine Sonic Technology, these devices offer an advanced brushing and flossing experience.

**ONOSONIC Endorsed by Dental Professionals** 

In Dubai, Onosonic has gained the trust of dental professionals who appreciate its superior technology and reliability. Dentists in the region recommend Onosonic for its results and commitment to dental well-being.