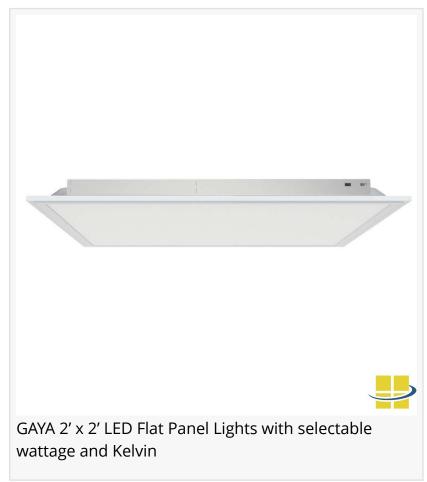

## New LED Flat Panel Lights with Selectable Kelvin and Wattage

New 2' x 2' LED Flat Panel Lights feature selectable wattage and Selectsble Kelvin for on-site self-customization of lighting in grid-suspended ceilings

WORCESTER, MA, UNITED STATES, October 23, 2023 /EINPresswire.com/ --Access Fixtures, a leader in commercial, industrial and sports LED lighting, today announced the launch of new GAYA 2' x 2' LED Flat Panel Lights for suspended grid ceilings. There are two versions of GAYAs: 20w/30w/40w and 40w/50w60w. Each of these flat panel lights features selectable wattage, allowing lighting output to be determined on-site with the flick of a switch in the flat panel light. The lower wattage GAYA is easily switched between 20, 30, and 40 watts. The higher wattage GAYA can be switched between 40, 50, and 60 watts.

GAYAs feature high-performance antiflicker LED technology, preventing the annoying and distracting flicker present in alternative lighting options. They also have glare-free lensing making them optimal for commercial and retail locations. The troffer-mount design allows the fixture to fit recessed into virtually all 2' x 2' spaces in suspended grid ceilings. All GAYAs come as standard with Access Fixtures' five-year warranty.