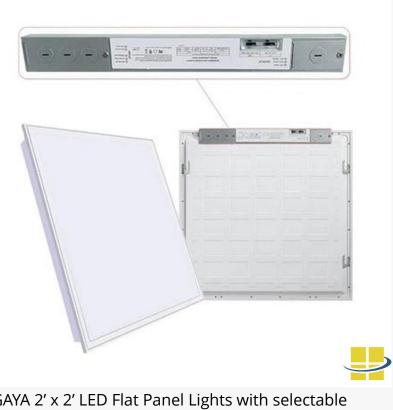

WORCESTER, MA, UNITED STATES, October 23, 2023 /EINPresswire.com/ --Access Fixtures, a leader in commercial, industrial and sports LED lighting, today announced the launch of new GAYA 2' x 2' LED Flat Panel Lights for suspended grid ceilings. There are two versions of GAYAs: 20w/30w/40w and 40w/50w60w. Each of these flat panel lights features selectable wattage, allowing lighting output to be determined on-site with the flick of a switch in the flat panel light. The lower wattage GAYA is easily switched between 20, 30, and 40 watts. The higher wattage GAYA can be switched between 40, 50, and 60 watts.

In addition, each GAYA has a built-in 0-10v dimmable driver, allowing for more discrete variations in lighting output.

The new GAYAs also feature selectable Kelvin, which enables the color temperature of the light emitted to be determined with a simple flick of a switch. The lower wattage GAYA allows for a Kelvin output ranging from a warm white 3000K to a very cool white 6500K, with 4000K and 5000K intermediary options. The higher wattage GAYA has Kelvin capabilities of 3000K, 4000K, and cool white 5000K.

GAYAs feature high-performance antiflicker LED technology, preventing the annoying and distracting flicker present in alternative lighting options. They also have glare-free lensing making them optimal for commercial and retail locations. The troffer-mount design allows the fixture to fit recessed into virtually all 2' x 2' spaces in suspended grid ceilings. All GAYAs come as standard with Access Fixtures' five-year warranty.