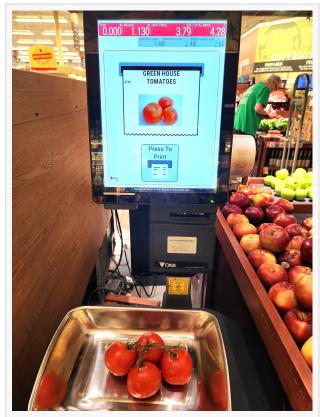

Tops in Lewiston, NY is the first Supermarket in the United States to install and implement DIGI's SM-6000Al Self-Service Scale in their produce department. DiMino's overall goal was to improve customer satisfaction and increase productivity at the checkout lines.

All customers really love the scale - the ease of use attracts the customers."

Assistant-Non Perishables
Manager John DiMino

Customers not only enjoy the user-friendly advantages this scale provides but are amazed with how easily the scale recognizes the item. The user sets their produce on the SM-6000Al and within seconds the scale tells them what the item is. With just a touch of a button, their label is printed with price, weight, dates, etc.

A common issue John noticed customers facing before the installation of the SM-6000Al was

forgetting PLU numbers. DIGI's AI scale eliminates that issue as there is no longer a need to type or remember PLUs. "We love it, no complaints on our end. We appreciate DIGI and everything they do for us. We are very satisfied with the customer service they provide."

DIGI America +1 732-828-3633 marketing@us.digi-group.com Kerianne Lavin Visit us on social media: Facebook LinkedIn

Green House Tomatoes on scale

This press release can be viewed online at: https://www.einpresswire.com/article/664596498