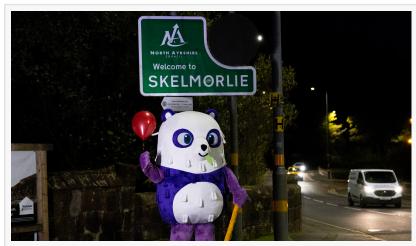

## In Search of The Skelmorlie Clown: A Friendly Panda From Piñata Smashlings Roams Scottish Streets

Following the mysterious appearances of a Halloween clown in the Scottish village, a new character has emerged. A Panda from hit Roblox game Piñata Smashlings

A Friendly Panda From Piñata Smashlings Roams Scottish Streets Looking For Halloween Clown

<u>village</u>, a new, friendlier character has emerged. A playful Panda, known to many from the hit Roblox game and toy line Piñata Smashlings, has taken to the streets on a spooky mission: To find The Skelmorlie Clown before Halloween.

Piñata Smashlings is all about fun, adventure, and community and Sana has loved sharing the Piñata Smashlings toys with the residents of Skelmorlie."

Andrew Matigszek, Head

Andrew Matjaszek, Head of Marketing at Toikido The large furry panda has been playfully "investigating" places where the clown was spotted, chatting to local residents and urging them to aid its search. Unlike the eerie antics of the Skelmorlie Clown, the Panda has been much more friendly, handing out Piñata Smashlings toys for young fans and posing for Halloween photos.