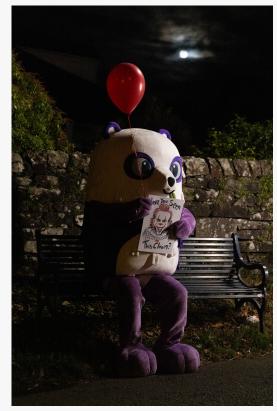

Piñata Smashlings is all about fun, adventure, and community and Sana has loved sharing the Piñata Smashlings toys with the residents of Skelmorlie."

Andrew Matigszek, Head

Andrew Matjaszek, Head of Marketing at Toikido The large furry panda has been playfully "investigating" places where the clown was spotted, chatting to local residents and urging them to aid its search. Unlike the eerie antics of the Skelmorlie Clown, the Panda has been much more friendly, handing out Piñata Smashlings toys for young fans and posing for Halloween photos.

"Our adorable Panda, Sana, is on a playful quest," said Andrew Matjaszek, Head of Marketing at Toikido, the makers of Piñata Smashlings. "We thought it would be a

wonderful way to bring a bit of fun and light-heartedness to the community, turning an odd mystery into a suitably spooky game. Piñata Smashlings is all about fun, adventure, and community and Sana has loved sharing the Piñata Smashlings toys with the residents of