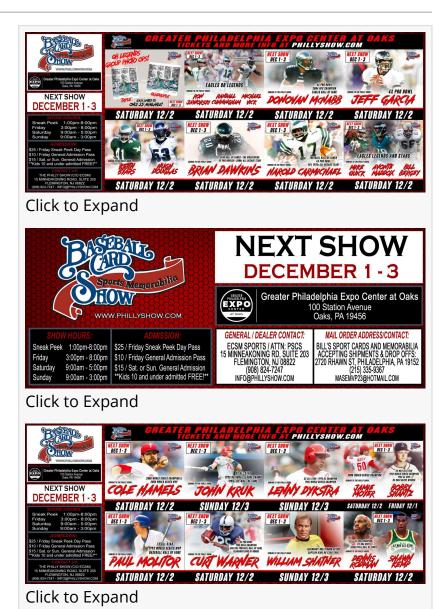

# Hamels, Dawkins, Jaworski, Cunningham, McNabb & Carmichael Signing for Fans at the December Philly Show in Oaks, PA

Fans will have the opportunity to meet their favorite Philadelphia athletes and more at The Philly Show from December 1-3, 2023 in Oaks, Pennsylvania.

OAKS, PA, USA, November 2, 2023 /EINPresswire.com/ -- Philadelphia sports legends and stars signing at the December Philly Show include 08' World Series MVP Cole Hamels, Eagles Greats Brian Dawkins, Ron Jaworski, Randall Cunningham, Donovan McNabb, and Harold Carmichael, NBA HOF Legend Dennis Rodman, TV and Movie Icon William Shatner and many more.

## WHAT FANS NEED TO KNOW:

Location: The Greater Philadelphia Expo Center at Oaks (Hall A)

Address: 100 Station Avenue, Oaks, PA 19456

Parking: Free (over 5,000 spaces)

# **HOURS**

Sneak Peek is Friday 1:00p.m.-8:00 p.m. General Admission Friday 3:00 p.m.- 8:00 p.m. Saturday 9:00 a.m.-5:00 p.m. Sunday 9:00 a.m.- 3:00 p.m.

### **ADMISSION**

**Sneak Peek Admission** 

Friday - \$25

**General Admission** 

Friday - \$10

Saturday - \$15

Sunday - \$15

Kids age ten years and under admitted FREE