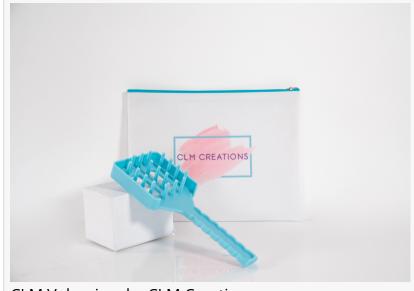

**CLM Volumizer by CLM Creations** 

Created by the company's Founder/CEO and breast cancer survivor, Cherie L. Monson, this unique volumizing hairbrush is specially designed to help users achieve professional-looking results with minimal hair damage compared to traditional heat-styling tools. Paired with any

**CLM Volumizer by CLM Creations** 

CLM Volumizer by CLM Creations

going through radiation, Cherie decided to start up her company and manufacture her patented hairbrush.

Contact: For more information and to purchase the CLM Volumizer, visit <a href="www.clmcreations.com">www.clmcreations.com</a> or contact Cherie at clmcreationsllc@gmail.com