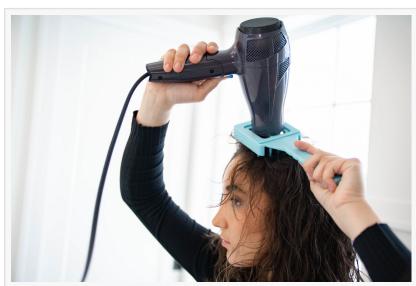

## Introducing the CLM Volumizer™: A Revolutionary 3-in-1 Volumizing Hairbrush

CLM Creations®, a woman-owned hair tool company based in Minnesota, is pleased to present the CLM Volumizer, a multifunctional hair tool.

HOPKINS, MN, UNITED STATES, October 31, 2023 /EINPresswire.com/ -- CLM Creations®, a woman-owned hair tool company based in Minnesota, is pleased to present the CLM Volumizer, a multifunctional hair tool that works as a diffuser, brush, and styling device for various hair types, lengths, and textures.

brand of hair dryer, the CLM Volumizer can provide ample lift while creating natural-looking curls, beach waves, or straighter locks within minutes.

Based on a recent research study conducted by a third party, the CLM Volumizer had the highest overall satisfaction among its primary/current users, with a score of 4.57 out of 5, compared to those using competitor Wet Brush hairbrushes, Conair diffusers, and paddle brushes.

The innovative vents direct the air from the blower to where users want it to go, while the patented finger shape

design creates extra body and lift in the hair root. Wide spaces between the bristles can detangle hair without pulling, and the ergonomic handle is easy to grip and comfortable to use.

Perfect for beginners and professionals, this affordable tool eliminates the need for multiple irons, diffuser attachments, and other brushes/combs. Ideal for travel, it's a portable and compact volumizing hairbrush that will take up less suitcase space compared to bringing multiple tools.