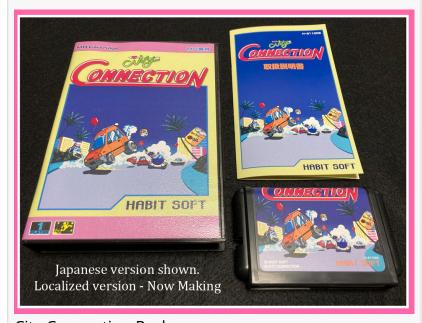

**Draculas Castle Package** 

City Connection Package

City Connection\* – GEN – Clarice, a speed-crazed girl born in California, is driving around the world's highways and causing havoc in every country! She is no stranger to police chasing her around the world. She hits oil, spins around, and hits them with her car, sending them flying. A crazy panic car chase between Clarice and police unfolds against a beautiful backdrop!

This game was planned and developed based on the concept of "What if the arcade version of City Connection had been ported to GEN?"

The graphics, sound, number of levels, etc. of the arcade version were ported as much as possible, and the operability of the FC version was incorporated to create an GEN-only cartridge that emphasizes ease of play. In addition, the GEN version offers a full range of options unique to the GEN version.