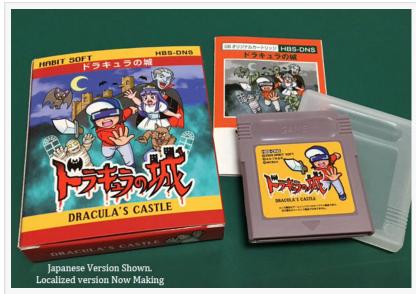

Dracula's Castle\*\* – GB – This is an action game starring MC8bit, one of

Japanese Version Shown
Localized version - Now Making

Bases Loaded - Home Run Derby Package

the most popular artists of Game Impact. One day, while living a happy life in the 8-bit world Dracula suddenly appeared and Psycho Princess was stolen away! Go to Dracula's place! Fight back, 8-chan! Bring back the peace!