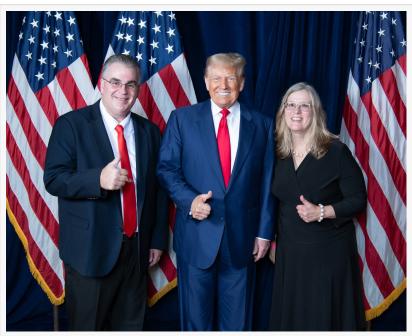

Stan Fitzgerald founder of Legacy PAC, with his wife Donna Fitzgerald, we invited to meet former President Trump in Palm Beach on October 26th, 2023. This was the 12th time in the last three years the couple was invited to spend time with the president.

Legacy PAC Founder Stan Fitzgerald and Donna Fitzgerald with President Trump 10-26-23

Stan Fitzgerald is best known for being the President of <u>Veterans for Trump</u> grassroots national. Fitzgerald, a retired police detective, also speaks for first responders who join VFAF. The Fitzgerald's reside in Georgia where they are considered some of Georgia's most influential in America First politics.