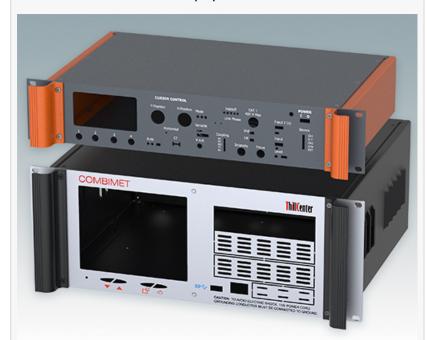

Distinctive front panel handles make it quick and easy to pull the cases from racks for inspection and maintenance.

"

With COMBIMET, we are able to offer our customers the exact 19" rack case they need, either standard or fully customized."

Sean Bailey

Robust COMBIMET 19" has removable top, base and rear panels. The top and base can be specified vented or unvented as standard. Inside there are mounting holes in the base for PCBs and chassis. All panels have M4 earth studs.