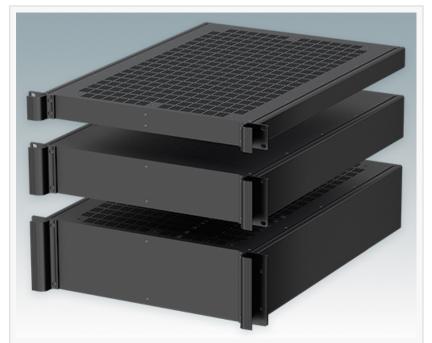

COMBIMET 19" is available in heights of 1U to 6U and depths of 10.43" and 14.37" as standard. A 24" super-deep version offers more space for server rack applications.

Open-top COMBIMET 19" Version T maximizes ventilation. This version is 2U/3U high and 14.37" deep. Smooth/solid-top COMBIMET has an unvented wraparound cover and removable base and

LEARN MORE ABOUT COMBIMET 19"
RACK MOUNT CASES >>

Sean Bailey OKW Enclosures Inc +1 412-220-9244 email us here

24" super-deep COMBIMET 19" rack cases are ideal for server-rack based equipment.

METCASE can provide COMBIMET 19" rack cases fully customized to customer requirements.