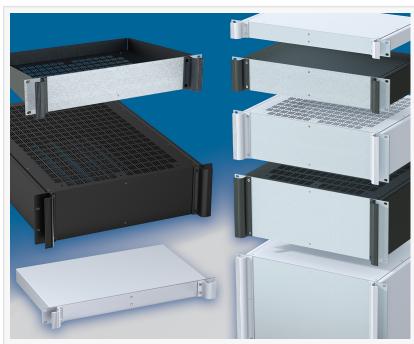

## WIDEST EVER CHOICE OF METCASE COMBIMET 19" RACK CASES

COMBIMET is now METCASE's largest and most popular range of 19" rack cases with original, open-top, smooth/solid-top and super-deep versions.

BRIDGEVILLE, PENNSYLVANIA, USA, November 20, 2023 / EINPresswire.com/ -- METCASE's COMBIMET 19" is its most advanced and most cost-effective range of 19" enclosures. Applications include networking, communications, sound/studio systems, laboratory instruments and industrial computers/control technology.

These smart aluminum enclosures have a flat, bezel-less front for faster manufacturing in custom sizes.

COMBIMET 19" is a really comprehensive range of rack mount enclosures in all heights from 1U to 6U.

Sean Bailey

Robust COMBIMET 19" has removable top, base and rear panels. The top and base can be specified vented or unvented as standard. Inside there are mounting holes in the base for PCBs and chassis. All panels have M4 earth studs.

COMBIMET 19" is available in heights of 1U to 6U and depths of 10.43" and 14.37" as standard. A 24" super-deep version offers more space for server rack applications.

Open-top COMBIMET 19" Version T maximizes ventilation. This version is 2U/3U high and 14.37" deep. Smooth/solid-top COMBIMET has an unvented wraparound cover and removable base and

rear panels. Unlike original COMBIMET, this version has no visible fixing screws on the top. It is 1U high and 10.43"/14.37" deep.

COMBIMET 19" is available in light gray (RAL 7035) or black (RAL 9005) as standard. The front panel is anodised aluminum. Custom colors are available on request.

The enclosures can be specified in custom heights up to 12U and also in bespoke widths and depths. Other modification services include custom front panels, CNC machining, fixings and inserts, and photo-quality digital printing of legends, logos and graphics.