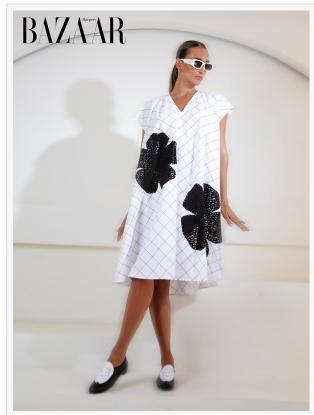

and organic silk, showcasing a dedication to both modern and ancient techniques.

The "GRAVITY" collection presents effortless silhouettes with universal appeal, designed for individuals of all ages. The relaxed fit prioritizes comfort and ease of wear, empowering the people to exude confidence and style during the winter months.

This winter line serves as a testament to NISH NICHE's fusion of self-reflection and appreciation

Nisha draws inspiration from the

for the beauty in the interactions with the world. As the snow falls, the garments evoke the tranquility of winter, with each piece telling a story of crisp air, frost-kissed landscapes, and the timeless elegance of the season.

The "GRAVITY" collection introduces a stunning array of winter essentials, including cozy knits, elegant sweaters, hats, and unique pieces, inviting to embrace the allure of winter with NISH NICHE.

Our choice in fabrics from typewriter cotton to organic silk, allows us to design with elegant details and use both modern and ancient techniques."