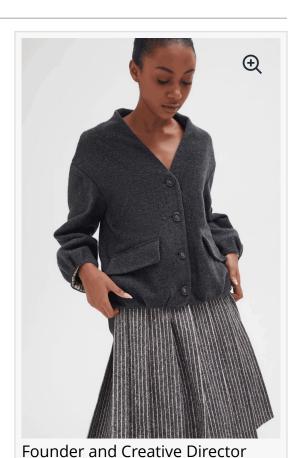

"GRAVITY" reflects NISH NICHE's commitment to sophistication and enduring style. This small atelier has become a statement in the fashion industry, seamlessly blending Asian and Scandinavian aesthetics to create garments and accessories that embody universal elegance, with a particular focus on winter wear.

The Materials are sourced from Japan and Italy to elevate the quality of NISH NICHE creations. From cozy knits to

luxurious sweaters, the winter collection features a range of fabrics, including typewriter cotton and organic silk, showcasing a dedication to both modern and ancient techniques.

and organic silk, showcasing a dedication to both modern and ancient techniques.

The "GRAVITY" collection presents effortless silhouettes with universal appeal, designed for individuals of all ages. The relaxed fit prioritizes comfort and ease of wear, empowering the people to exude confidence and style during the winter months.