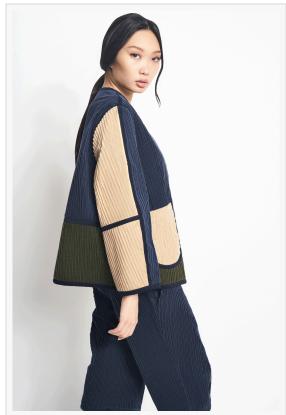

and organic silk, showcasing a dedication to both modern and ancient techniques.

The "GRAVITY" collection presents effortless silhouettes with universal appeal, designed for individuals of all ages. The relaxed fit prioritizes comfort and ease of wear, empowering the people to exude confidence and style during the winter months.

The "GRAVITY" collection introduces a stunning array of winter essentials, including cozy knits, elegant sweaters, hats, and unique pieces, inviting to embrace the allure of winter with NISH NICHE.

Our choice in fabrics from typewriter cotton to organic silk, allows us to design with elegant details and use both modern and ancient techniques."