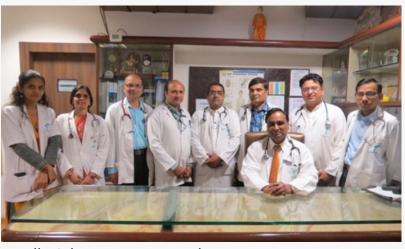

Totall Diabetes Doctors Indore MP

The expertise at TOTALL spans beyond

diabetes management, addressing conditions like thyroid and other hormonal disorders. The institute's SANDEEPAN program, an educational initiative, further elevates the knowledge and skills of medical professionals in diabetes care, reflecting TOTALL's commitment to not only patient care but also medical education.