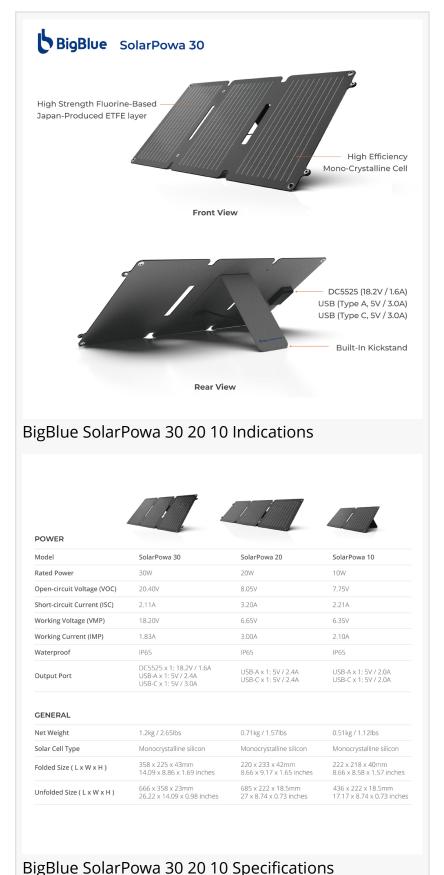

# **SOLAR DIVA**

This BigBlue SolarPowa ETFE- Solar Charger series features a Japan-produced ETFE as the top layer – a high-strength fluorine-based plastic that is corrosion and stain-resistant, non-stick self-

cleaning, but retaining its clarity (and therefore light transmittance), in addition to the long service life. Compared to solar panels found in the market, the SolarPowa ETFE- Solar Charger can withstand high levels of thermal stress and chemical attacks far beyond others. With the latest premium UV-ray permeability, and an irradiance ranging from 400 to 600 nm of the visible light spectrum, it allows as high as 95% of light to reach the underneath solar cells. Still and all, the ETFE layer is made from sustainable material and is easily recyclable at the end of its lifetime.

# FOLDABLE FOR FREEDOM

Coupling with the latest technology breakthroughs and learnings from the decade of manufacturing, these innovative SolarPowa ETFE- Solar Chargers are laminated as compact as possible while achieving the weight and size ratio. The folding-panel design offers plenty of surface area to harvest the sun's power, in addition to the snap fastener closure system to keep the panels closed during storage while eliminating the need for bulky straps.

Not only that, SolarPowa ETFE- Solar Charger series combines industry-leading solar panel manufacturing technology with ergonomics design to optimize your satisfaction. It features a kickstand, which lets you position the solar charger in a good direction or orientation, facing the ideal angle for maximum yield. Plus, the stainless metal loop around the edges enables

you to attach with carabiners to the backpack for on-the-go powering or to a tent; charging up your gear while you're enjoying the day.

#### TRADEMARK OF TRUST

With its seamless one-piece design and industry-strength 900-denier polyester Oxford fabric-wrapped exterior rear layer; the solar panel has high-grade water resistance and dust protection. This functional design also features grommet-reinforced holes for attaching the charge panels to a backpack or hanging it from a tree. Thanks to its IP68 water resistance (except the junction box), it will also survive unexpected rain showers or errant sprinklers.