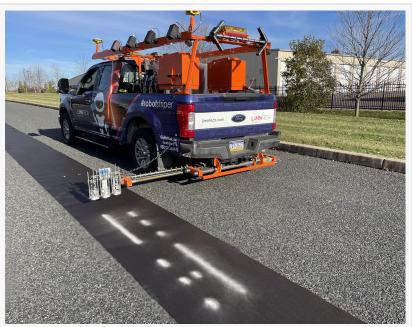

The newest addition to the LifeMark 100, the Pattern Automation System, sets a new standard by precisely identifying, recording, and marking changes in the passing pattern with unparalleled accuracy. This addresses the traditional challenge of pavement marking pattern

The Pattern Automation System, integrating additional AI and robotics, allows workers to remain

safely within the vehicle throughout the entire marking process. This breakthrough not only enhances efficiency but also prioritizes the safety of workers, eliminating exposure risks associated with traditional practices.

Chris Davies LimnTech Scientific +1 215-703-5510 email us here Visit us on social media: Facebook YouTube

Limntech 100 system

LM Engineer

This press release can be viewed online at: https://www.einpresswire.com/article/671742733