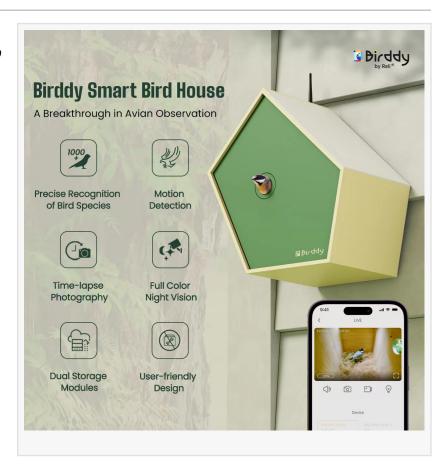

The Birddy Smart Bird House features

a 1080p HD camera with a wide 155° lens, full-color night vision, and a robust 7800mAh battery supplemented by an eco-conscious solar panel. This ingenious design enables 24/7 live feeds of avian visitors, ensuring that no moment of natural wonder is missed.

Equipped with intelligent species recognition technology, the Birddy Smart Bird House can identify thousands of bird species, turning each visit into an educational experience. The product also boasts motion detection and real-time notifications, ensuring bird lovers stay connected to their feathered friends' activities.

Connectivity is at the forefront with the Birddy Smart Bird House, which offers long-range Wi-Fi capabilities. Users can enjoy a live stream from the birdhouse on their mobile devices and capture time-lapse videos to observe the hatching and growth of nestlings, creating memories that last a lifetime.