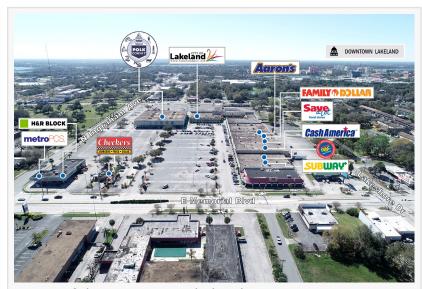

Some of the stores at Lakeland Town Center.

Some of the stores at Lakeland Town Center.

destination for residents, but will also contribute to the local economy by creating even more exposure for the existing retail stores thriving in Lakeland Town Center.