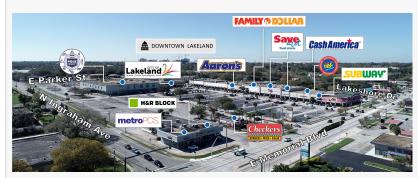

Some of the stores at Lakeland Town Center.

Some of the stores at Lakeland Town Center.

destination for residents, but will also contribute to the local economy by creating even more exposure for the existing retail stores thriving in Lakeland Town Center.