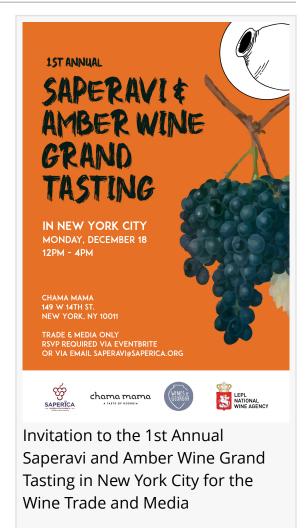

## 1st Annual Saperavi and Amber Wine Grand Tasting to take place on December 18 in New York City

A unique event focusing on the diversity of Saperavi and Amber wines from the historic birthplace of wine – Georgia!

NEW YORK, NEW YORK, UNITED STATES, December 5, 2023 /EINPresswire.com/ -- 1st Annual Saperavi & Amber Wines Grand Tasting in NYC for members of the wine trade and media

An unforgettable experience is planned for the 1st Annual Saperavi & Amber Wines Grand Tasting in the heart of New York City!

Date: Monday, December 18, 2023

Time: 12:00 pm to 4:00 pm

Location: Chama Mama, 149 W 14th St., New York, NY

10011

Taking place at the trendy Chama Mama Chelsea location, the 1st Annual Saperavi and Amber Wines Grand Tasting will be an afternoon filled with the rich flavors and enticing aromas of Saperavi and Amber wines from the historic birthplace of wine – Georgia!

This special event will feature:

- 10 tasting stations showcasing a progressive range of Saperavi and Amber wine styles for you to compare and explore.
- A dazzling array of Saperavi styles, from sparkling to semi-sweet, produced using stainless steel, oak, and/or qvevri vessels.
- A deep dive into Georgian Amber wine styles, from captivating Amber Intro to bold Full-on Amber and intriguing Amber Combo

This event is Trade & Media only. Register via Eventbrite or email at saperavi@saperica.org

Saperica, Inc. (<a href="https://saperica.org">https://saperica.org</a>) is a 501(3)(c) non-profit organization. Saperica's mission is to promote Saperavi and other Georgian grape