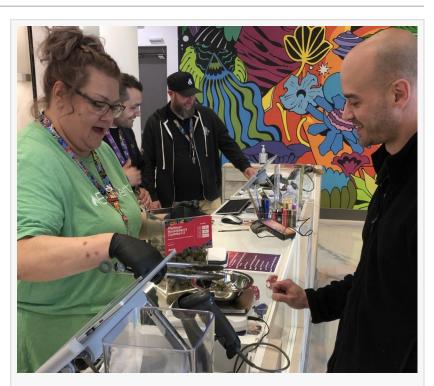

Sapura's ethos is rooted in a deep love for cannabis and art, crafting a distinctive and inclusive shopping experience that blends these two worlds. The dispensary's interior is a testament to this fusion, featuring the two largest indoor, full-wall murals in Coldwater depicting a fantastic psychedelic scene in dazzling colors. Sapura offers a comfortable and modern space that elevates the customer experience. This artistic approach extends to the carefully curated selection of cannabis products, ensuring that every item on the shelf meets the highest standards of quality.

The dispensary's team of highly trained

budtenders is at the heart of Sapura's customer experience. Their expertise and passion for cannabis are evident in the personalized guidance they offer, helping customers navigate the diverse range of products. Sapura's inventory caters to a wide array of preferences and needs.