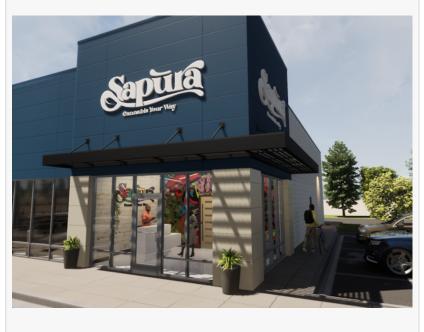

Amidst this dynamic backdrop, Sapura Recreational Cannabis Dispensary distinguishes itself through a commitment to excellence and innovation. Located at 355 S. Willowbrook Rd., right off I-69 next to the Coldwater Walmart Supercenter, Sapura goes beyond being a dispensary; it is a destination in itself. The dispensary's strategic location makes it easily accessible, inviting both locals and visitors to explore its offerings.

Sapura's ethos is rooted in a deep love for cannabis and art, crafting a distinctive and inclusive shopping experience that blends these two worlds. The dispensary's interior is a testament to this fusion, featuring the two largest indoor, full-wall murals in Coldwater depicting a fantastic psychedelic scene in dazzling colors. Sapura offers a comfortable and modern space that elevates the customer experience. This artistic approach extends to the carefully curated selection of cannabis products, ensuring that every item on the shelf meets the highest standards of quality.