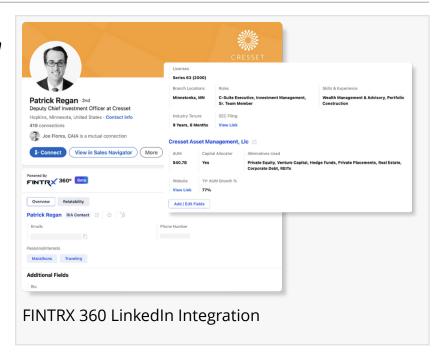

The FINTRX 360 LinkedIn Integration brings the wealth of data from the FINTRX family office and RIA (Registered Investment Advisor) data platform directly into the LinkedIn interface. When viewing a LinkedIn profile, FINTRX users can now access a rich dataset that provides an in-depth look at 50+ FINTRX data points to view on each contact directly within LinkedIn. Pull in email

By seamlessly integrating our comprehensive data into the LinkedIn platform, we are providing our users with a true competitive edge."

Russ D'Argento, Founder & CEO

addresses, passions, interests, smart bios', contact roles & responsibilities, disclosures, firm AUM, growth rates, and more. This first-of-its kind integration serves as a bridge to more personalized and informed interactions, empowering professionals in wealth management, asset management, and financial advisory services to engage with a tailored approach.

Key features and benefits of the FINTRX 360 LinkedIn Integration include:

- Comprehensive contact information: Users can access professional titles, biographies, detailed role descriptions, and more within LinkedIn.
- Credentials and compliance details: Explore investment committee members, CRD numbers, executive statuses, firm ownership, registration statuses, and licenses.
- Geographical footprint: View branch and headquarters locations, rep movement and more.
- Investment patterns and AUM details: Gain insight into investment preferences, AUM details, capital allocator status, alternative investments used and growth trends.
- Seamless CRM and workflow enablement: Users can log notes, tasks, and tags on contacts, add contacts to lists, apply custom properties, mark favorites, sync contacts to Salesforce or HubSpot CRM, and more—all directly within LinkedIn.