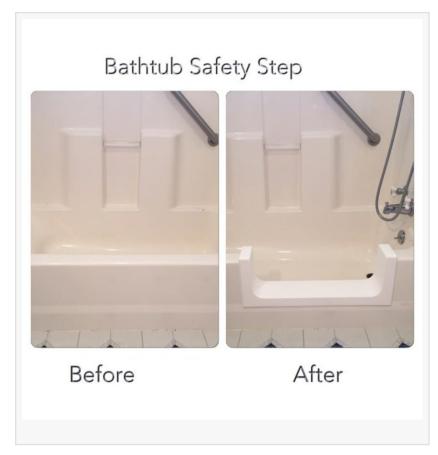

Understanding the Risks in Traditional Bathrooms

Traditional bathtubs often present a

high risk for slips and falls due to their tall sidewalls and slippery surfaces. These risks are amplified for individuals with mobility impairments, the elderly, and those recovering from surgeries or injuries. The TubcuT® Conversion aims to mitigate these hazards by transforming a conventional bathtub into a safe, walk-in shower.

The adaptive tub conversion is an efficient and cost-effective approach for enhancing bathroom safety."

Kristy Gaudin

The Customizable Nature of TubcuT®

A pivotal feature of the TubcuT® Conversion is its customizable design. This tailored adaptation process involves converting existing bathtubs into accessible walkin showers without the need for a complete overhaul. This conversion is achieved by creating a seamless, factory-like

opening in the bathtub, allowing for easy and safe access.

### **Enhancing Safety and Accessibility**

Kristy Gaudin explained, "TubcuT® is designed to lower the threshold of the tub to just 4 inches above the floor, which significantly reduces the risk of slips and falls." This lower entry point offers a safer alternative for seniors and individuals with disabilities, providing them with a comfortable and accessible bathing experience.