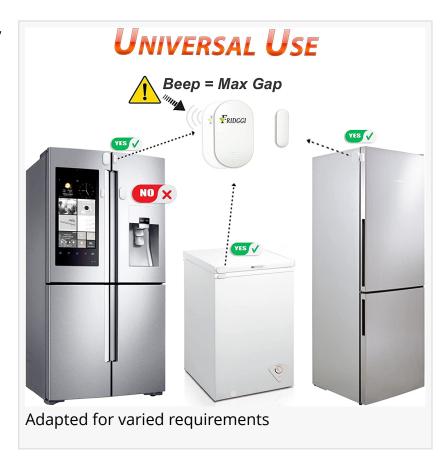

Distinguishing itself from standard door alarms, FRIDGGI Alarms offers gentle and audible chime alerts,

preventing unintentional door openings. For individuals seeking an elevated level of reassurance in keeping their food fresh and secure in the home fridge, FRIDGGI presents the perfect solution.

Customers have enthusiastically praised the practicality and versatility of FRIDGGI Alarms, successfully averting accidental door openings since incorporating these devices into their homes. The easy installation with double-sided adhesives and a led indicator for distance, makes FRIDGGI Alarms an excellent choice for consumers who may not be tech-savvy.