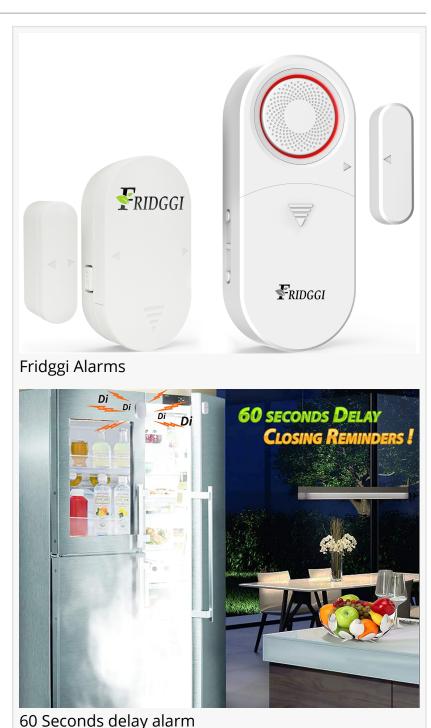

The FRIDGGI 3in1 Alarm with Delay is meticulously crafted to provide a comprehensive security solution catering to diverse needs. Boasting seven adjustable delays from 0 to 5 minutes and six volume levels, users can tailor their alarm settings to align with their preferences and specific requirements.

Users can choose between two distinct tones—opt for the gentle chime for discreet yet effective alerts or select the loud siren, ideal for noisy environments and enhanced door security. The chime offers three

volume levels (80 dB, 90 dB, or 100 dB), while the siren provides three volume levels (90 dB, 100 dB, or 120 dB), ensuring adaptability to various situations and individual preferences.

The FRIDGGI Fridge Door Alarm introduces gentle yet audible chime alerts that repeat when doors are left open or ajar. Featuring four sound modes, including a Loud Mode that emits a 110-decibel siren every four minutes for twenty seconds, this alarm ensures the safety of stored food and maintains peace of mind within the home.