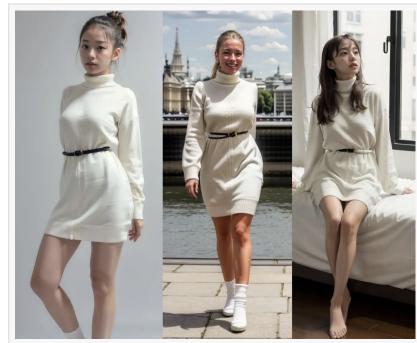

Broad Spectrum Customization: From Pose to Background

The service offers unparalleled customization options. Clients can specify their requirements, including poses, backgrounds, racial representation, and facial expressions. The flexibility extends to fulfilling specific requests, such as replicating a desired pose or expression from an existing photograph.