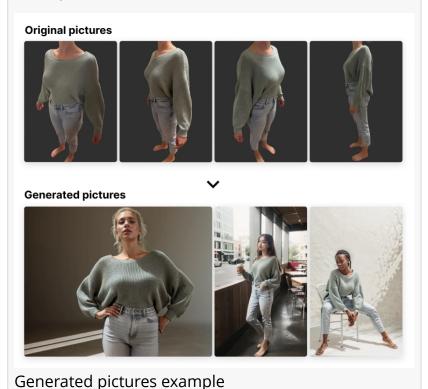

Initiate your journey to distinct brand creatives by simply uploading photographs of clothing items. The

Capable of replicating a variety of requests including race, background, and poses for photo captions.

process begins with an initial consultation to understand the specific imagery goals. Following this, the upload of apparel photos enables the creation of high-quality model photos in as short a timeframe as one week.