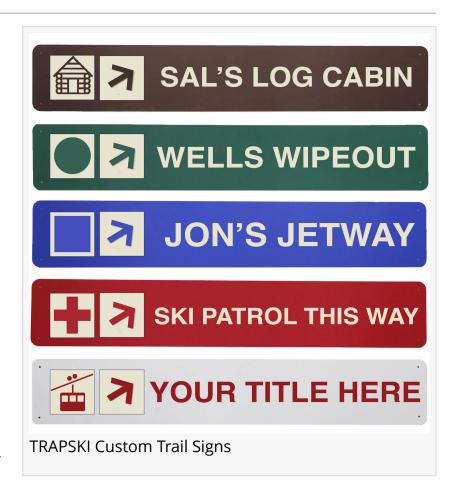

## TRAPSKI launches indoor/outdoor Custom Signs for unmatched durability and personalization

DEEP RIVER, CT, USA, January 8, 2024 /EINPresswire.com/ -- TRAPSKI, a provider of adventure and manufacturing solutions, proudly announces the release of its latest product: custom house, cabin, décor, and <u>trail signs</u>. These crafted signs are designed to withstand the harshest outdoor conditions, offering unmatched durability, longevity with personalization options. Constructed from color core, UV-protected HDPE plastic, TRAPSKI's custom signs are engineered to endure the outdoor environment. The signs resist fading and damage caused by prolonged exposure to sunlight, ensuring a vibrant and clear display of messages for years to come. They are also lightweight and an excellent choice for interior décor, resort signage or fun and personal gifts.

Whether enhancing cabin or home décor, trail signage, parks, or outdoor recreational areas, TRAPSKI's custom signs offer an unbeatable combination of visibility, durability, and personalization. Have fun with it!