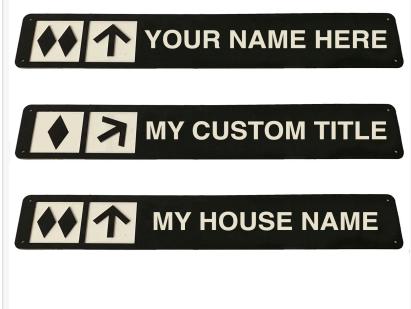

Whether enhancing cabin or home décor, trail signage, parks, or outdoor recreational areas, TRAPSKI's custom signs offer an unbeatable combination of visibility, durability, and personalization. Have fun with it!