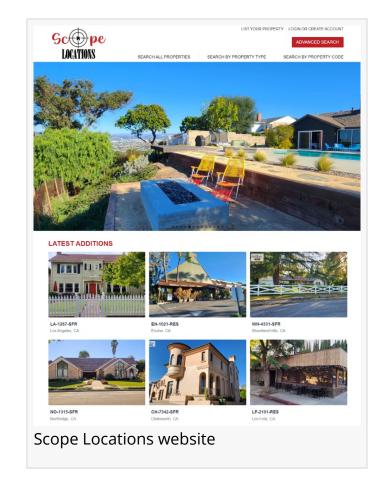

This robust tool allows for an in-depth examination of all text fields associated with each property, ensuring that no detail is overlooked. Scope Locations takes great care in crafting detailed and comprehensive property profiles, streamlining the identification process. This meticulous approach enables location professionals to efficiently and effortlessly pinpoint properties that precisely meet their unique criteria.

Key Features of the New Website User-Friendly Interface: Crafted for effortless navigation and intuitive operation, the website enhances the efficiency of location identification.

Advanced Search Capabilities: The platform's state-of-the-art search tools enable users to filter locations by various criteria to find the ideal match for their projects.

Time-Saving Tools: These features are designed to optimize time and resource use for location professionals.

Meeting Diverse Production Needs Beyond the Existing Portfolio

Recognizing the dynamic nature of production requirements, Scope Locations is equipped with the necessary resources to swiftly scout and secure the perfect location if it is not already in their portfolio. This capability ensures that the unique needs of their dedicated location professionals are always met.