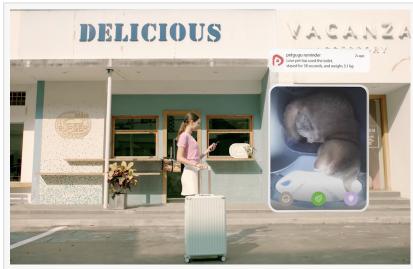

In addition, the Smart Cat Toilet incorporates an APP Remote Monitoring feature, empowering pet owners to monitor their cat's health and well-being from any location. Equipped with a high-definition camera, it allows for video playback for health monitoring, while the APP Weight Watchers feature facilitates effortless tracking of feline weight.

Hailey
PETGUGU TECHNOLOGIES CORP
marketing@petgugu.pet
Visit us on social media:
Facebook
Instagram
YouTube
TikTok

Enable remote monitoring and control with a smart app for continuous cat health attention, even when away. Utilize the HD night vision camera for 24/7 recording, providing real-time access to toilet behavior and feces conditions.