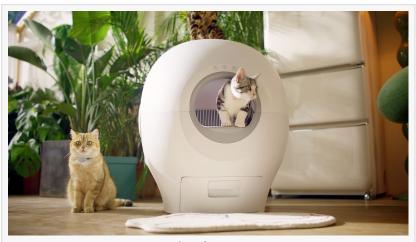

The Smart Cat Toilet presents features aimed at enhancing the overall experience for cat owners. With its Smart Flush function seamlessly connected to the water supply for automatic flushing and the Auto Clean feature eliminating the need for manual scooping, the product addresses challenges associated with pet waste management.

Key features of the Smart Cat Toilet include the Smart Flush functionality, akin to automated toilets for humans, and the Auto Clean feature, ensuring a scoop-free experience through Auto Cat Litter Refill and One-touch Litter Removal for simplified waste disposal.

Designed for multi-cat households, this advanced toilet simplifies manual scooping and effectively addresses odor concerns linked to cat waste. Its functionality extends to benefit frequent travelers, ensuring their cat's well-being even in their absence.