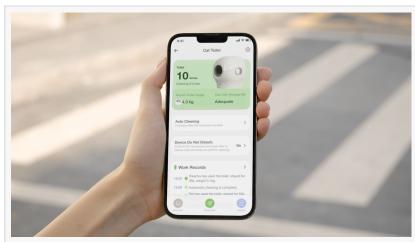

In addition, the Smart Cat Toilet incorporates an APP Remote Monitoring feature, empowering pet owners to monitor their cat's health and well-being from any location. Equipped with a high-definition camera, it allows for video playback for health monitoring, while the APP Weight Watchers feature facilitates effortless tracking of feline weight.

The PW5 model specifications reveal operational power at 120W with a rated voltage of DC 12V, offering a sand barn space of 80L and

Access personalized cat healthcare through the app, tracking weight and analyzing feces for real-time insights into gastrointestinal health and behavioral patterns.

Hailey
PETGUGU TECHNOLOGIES CORP
marketing@petgugu.pet
Visit us on social media:
Facebook
Instagram
YouTube
TikTok

Enable remote monitoring and control with a smart app for continuous cat health attention, even when away. Utilize the HD night vision camera for 24/7 recording, providing real-time access to toilet behavior and feces conditions.