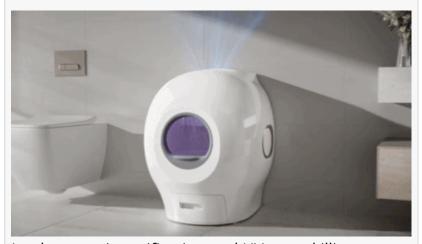

Implement air purification and UV germ-killing functions in the cat toilet, intelligently purifying the air within the toilet space. Ensure a sterile environment for both cat lovers and cats.

compatibility with various water-soluble cat litters. Constructed with durable ABS+Silicone, the main unit dimensions measure L630xW620xH749mm, weighing approximately 27kg.