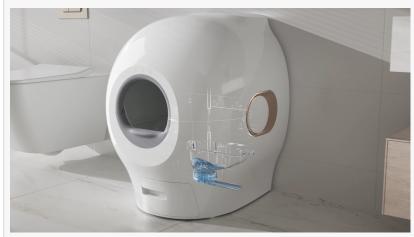

Installation and operation of the Smart Cat Toilet are hassle-free, effectively resolving cat waste-related issues. Versatile in placement, it seamlessly fits into various household setups, including verandahs, laundry rooms, toilets, and kitty bars.

Implement air purification and UV germ-killing functions in the cat toilet, intelligently purifying the air within the toilet space. Ensure a sterile environment for both cat lovers and cats.

compatibility with various water-soluble cat litters. Constructed with durable ABS+Silicone, the main unit dimensions measure L630xW620xH749mm, weighing approximately 27kg.