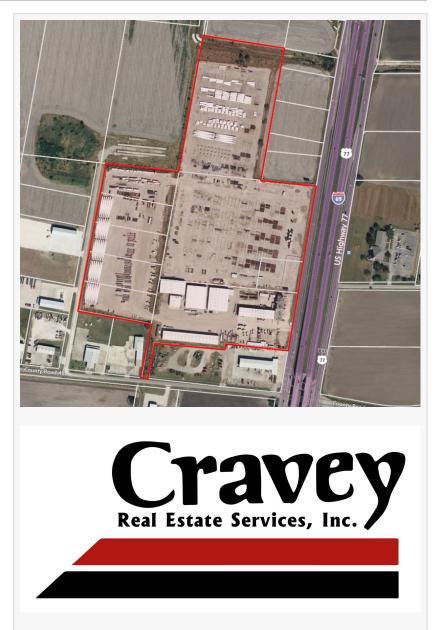

## Cravey Real Estate Services, Inc. Announces Sale of 51 Acre Industrial Facility in Corpus Christi, TX

CORPUS CHRISTI, TEXAS, UNITED STATES, January 30, 2024 /EINPresswire.com/ -- Cravey Real Estate Services, Inc., a leading commercial real estate firm based in Corpus Christi, is delighted to announce the successful sale of an 118,892 square feet industrial trucking facility consisting of six buildings on a 51 acre site located at 4599 US Hwy 77 / I-69 in Robstown, Texas. The transaction was facilitated by Matt Cravey of Cravey Real Estate Services, Inc., who represented the seller, Fifth Quarter Investments, LLC. The Buyer in this transaction was KD Robstown, LLC, dba Bottom Line Equipment. The sales price was not disclosed, but the property was listed for \$8,900,000. This is the 2nd transaction in the last two years that Matt has represented the seller in the sale of this site.