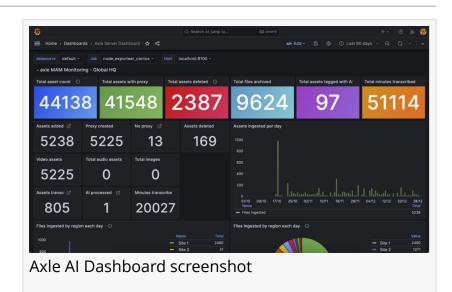

## **Unmatched Operational Visibility:**

Axle AI Dashboard offers the highest operational visibility, monitoring file processes, production teams, and workflows in real-time. Whether you are involved in content production, archiving, or transfering media, this powerful tool allows you to track, trace, and maintain full visibility of your

Axle AI Dashboard's user interface can easily be reconfigured with open source modules

workflows and operations.

About Axle AI, Inc.

We make media smarter. Axle AI is the recognized leader in developing radically simple media management software. Its solutions have helped over 1,000 organizations improve the way they create, share, and store digital video content with media management solutions that are easy to install, use and afford. Axle's radically simple media management uniquely addresses a burgeoning need and has caught on rapidly among video professionals in post-production, education, broadcast, corporate, sports, house of worship, non-profit, advertising-marketing, and government organizations worldwide. Axle AI, Inc. is a privately held company; its founders have extensive industry experience in media asset management for creative applications. Investors include Stadia Ventures, Jason Calacanis, LAUNCH accelerator, and Quake Capital. Learn more at <a href="https://www.axle.ai">https://www.axle.ai</a>.