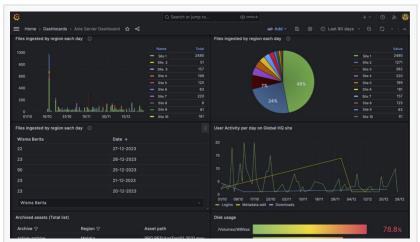

## **Unmatched Operational Visibility:**

Axle AI Dashboard offers the highest operational visibility, monitoring file processes, production teams, and workflows in real-time. Whether you are involved in content production, archiving, or transfering media, this powerful tool allows you to track, trace, and maintain full visibility of your

Axle AI Dashboard's user interface can easily be reconfigured with open source modules

workflows and operations.

About Axle AI, Inc.

We make media smarter. Axle AI is the recognized leader in developing radically simple media management software. Its solutions have helped over 1,000 organizations improve the way they create, share, and store digital video content with media management solutions that are easy to install, use and afford. Axle's radically simple media management uniquely addresses a burgeoning need and has caught on rapidly among video professionals in post-production, education, broadcast, corporate, sports, house of worship, non-profit, advertising-marketing, and government organizations worldwide. Axle AI, Inc. is a privately held company; its founders have extensive industry experience in media asset management for creative applications. Investors include Stadia Ventures, Jason Calacanis, LAUNCH accelerator, and Quake Capital. Learn more at <a href="https://www.axle.ai">https://www.axle.ai</a>.