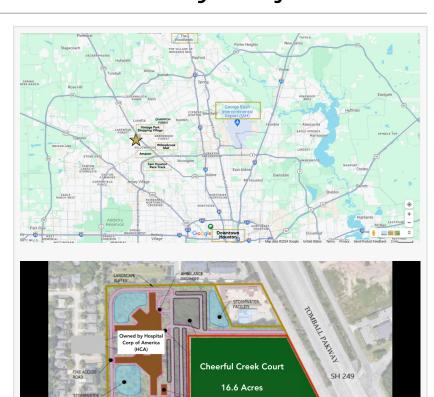

## SCDC Signs Second Location Contract for its Cheerful Creek Court Multifamily Project

HOUSTON, TEXAS, UNITED STATES, February 16, 2024 /EINPresswire.com/ -- S.H.A.R.E. Community Development Corp (SCDC) proudly announces the execution of its second property contract, marking a significant stride towards the realization of our first-year construction goals of the six premier locations in the Greater Houston Metropolitan area. Cheerful Creek **Court**, our latest Class-A multifamily development, will feature approximately 112 units, comprising 1, 2, and 3-bedroom luxury pre-cast insulated concrete-panel apartment homes.

Strategically situated along Highway 249, just Northwest of the Sam Houston Tollway and Willowbrook Mall, and South of Grand Parkway in Houston, TX, Cheerful Creek Court stands as a prime location, accessible to over 143,000 daily travelers. This area has easy access to abundant shopping, entertainment venues, and employment opportunities such as Vintage Park Shopping Village, Sam Houston Race Park, Aerodrome, iT'Z Family Food & Fun, Lone Star College, two Amazon facilities, Houston Methodist Willowbrook, and St. Luke's Health - The Vintage Hospital.