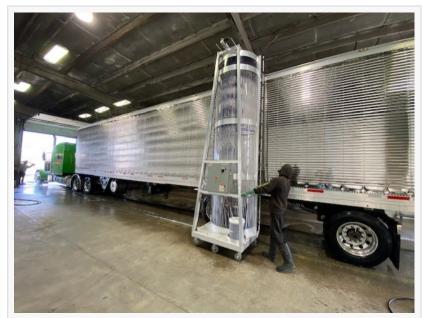

Whiting Systems Inc is proud to announce the incorporation and manufacturing of a truly innovative single brush large vehicle wash system.

Versatile Mono Brush

Versa wash POWERED by Whiting Systems is a one of kind tool built right here in the USA. With over 50 years of experience and development of Large Vehicle wash equipment, Whiting is honored to offer improvements, and packaging of this mono brush. This partnership will enhance our opportunities to service medium tier truck owners, school bus districts, passenger transit market, and many more. The Versa Mono Brush Powered by Whiting Systems is set to revolutionize the vehicle fleet wash industry.

This unit is ideal for companies with a fleet not quite large enough to justify a fully automated system "

The Mono Brush is just the latest addition to Whiting Systems' impressive lineup of products. With its advanced technology and commitment to innovation, Whiting Systems continues to be a leader in the vehicle wash industry. The company's dedication to providing top-quality products and exceptional customer service has earned them a reputation as a trusted and reliable partner for fleets of all sizes.