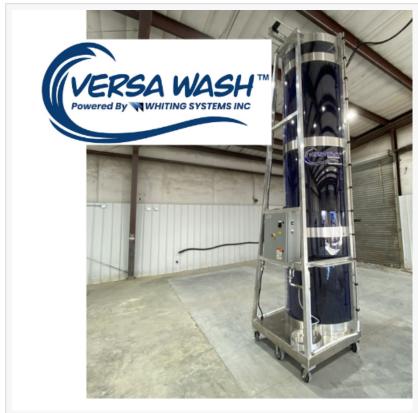

Whiting Systems Inc is proud to announce the incorporation and manufacturing of a truly innovative single brush large vehicle wash system.

Versatile Mono Brush

Versa wash POWERED by Whiting Systems is a one of kind tool built right here in the USA. With over 50 years of experience and development of Large Vehicle wash equipment, Whiting is honored to offer improvements, and packaging of this mono brush. This partnership will enhance our opportunities to service medium tier truck owners, school bus districts, passenger transit market, and many more. The Versa Mono Brush Powered by Whiting Systems is set to revolutionize the vehicle fleet wash industry.

Big Brush for Big Trucks

The Mono Brush is now available for purchase through Whiting Systems and its authorized dealers. For more information on this groundbreaking product and other vehicle wash solutions, visit the Whiting Systems website or contact their sales team. With the addition of the Mono