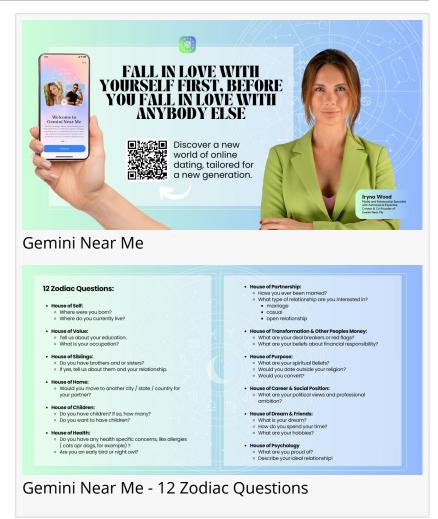

Answer 12 Zodiac questions in audio, or video format, related to the main spheres of life: astrological houses of personality, money, siblings, home, children, health, partnership, transformation or red flags, education, career, dreams, and fears.