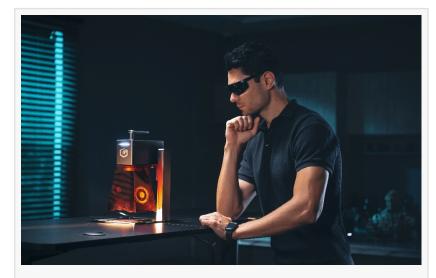

Setting itself apart with its potability, exceptional efficiency, and fast engraving capabilities, the 12W Longer Nano is one of the fastest engravers in its class and features an extraordinary field lens accuracy of 0.02 millimeters, it guarantees meticulous detail and pristine clarity with each engraving, solidifying its position as a pinnacle of precision and performance.

Renowned for its versatility, the Longer Nano showcases exceptional prowess by engraving on an extensive range of materials, from wood and metal to leather. Impressively, it can also efficiently cut through wood with a thickness of up to 8.5mm.

When it comes to performance, the Longer Nano engraver earns accolades for its exceptional versatility in material handling, precision, and speed. With engraving accuracy reaching an impressive 0.02 mm and speeds of up to 2200 mm/s, it sets a high standard in the industry. In terms of applications, the Longer Nano showcases its versatility by effortlessly customizing an extensive array of items, ranging from wine flasks and cups to wooden coasters. This adaptability makes it equally suitable for both personal and commercial endeavors, further solidifying Longer Nano's position as a top choice in the engraving landscape.