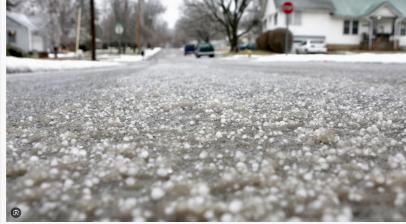

UNITED STATES, March 18, 2024 /EINPresswire.com/ -- In the wake of the recent "gorilla hail" storm that wreaked havoc across Kansas, and throughout the Midwest this past week, Legacy Claims Services announces its proactive approach to support affected communities.

Gorilla Hail Midwest Storms

The aftermath of a gorilla hailstorm often requires home and vehicle owners to file insurance claims and seek professional repairs to restore their properties and vehicles to pre-storm conditions. Given the destructive potential of gorilla hail, it underscores the importance of preparedness and vigilance during severe weather events.