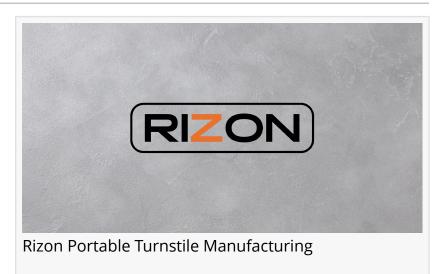

A Custom Solution for Construction Site Security

The construction industry faces unique challenges that demand specialized solutions. The Rizon Pegasus 200 is designed to meet these needs by offering enhanced security and access control, ensuring only authorized personnel can access the site. Powered by Alvarado technology, the most trusted name in full height turnstile technology, it automates the tracking of worker presence, streamlining payroll processes and increasing operational efficiency. Most importantly, it meets safety and

Rizon Pegasus 200 Construction Turnstile

Rizon Pegasus Max Turnstile

compliance requirements including NYC's Local Law 196, which mandates that construction workers are required to carry Site Safety Training (SST) cards to verify their compliance with training requirements.