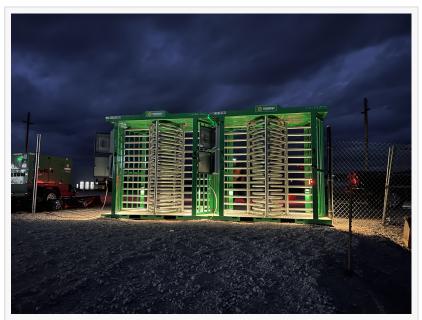

Rizon Pegasus 200 Construction Turnstile

Rizon Pegasus Max Turnstile

compliance requirements including NYC's Local Law 196, which mandates that construction workers are required to carry Site Safety Training (SST) cards to verify their compliance with training requirements.

While the Pegasus 200 draws on Alvarado's proven full height turnstile platform, the Pegasus Max is an Optical Turnstile suited for outdoor use. Powered with Automatic Systems technology, it offers the benefits of enhanced security, access control, and compliance with Egress and ADA. Optical turnstiles can detect tailgating and piggybacking with instant notifications. The Pegasus Max allows for maximum throughput, with a capacity of more people per minute than any other technology. It is ideal for construction sites with personnel carrying tools, bags and equipment.