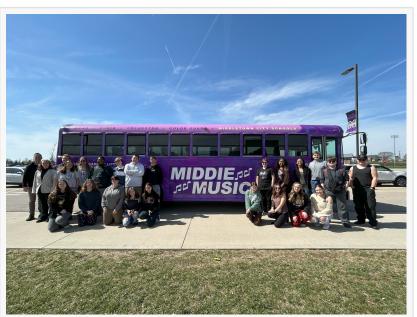

## Petermann Bus Donates "Middie Music Bus" to Middletown City Schools for Student Competitions and Community Events

Petermann Bus Donates One of a Kind "Middie Music Bus" to Middletown City Schools for Student Competitions and Community Events

Middletown High School Music Students Pose with Newly Unveiled, Customized Bus Donated by Petermann Bus

"We are thrilled that our bus donation will help fill a significant need in the community and lessen the stress and burden on the school staff to find transportation for their events," said ٢٢