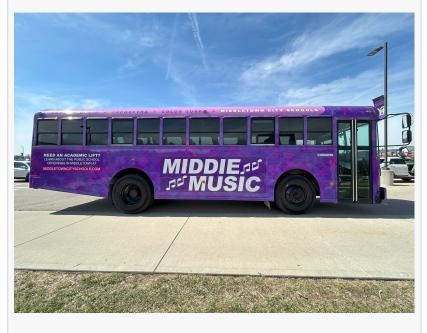

## Petermann Bus Donates "Middie Music Bus" to Middletown City Schools for Student Competitions and Community Events

Petermann Bus Donates One of a Kind "Middie Music Bus" to Middletown City Schools for Student Competitions and Community Events

"The Middletown City School District would like to thank Peterman Bus for this unique bus, which has been outfitted in the school's official color Middie Purple and the school district insignia," said Eric Sotzing, Director of Business Operations, Middletown City Schools. "The bus is a major game-changer for the school as it will provide our