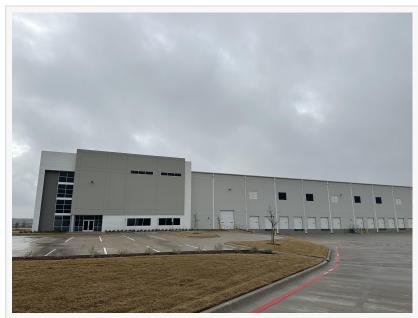

IRVING, TEXAS, UNITED STATES, March 21, 2024 /EINPresswire.com/ -- <u>Legendz</u> Way is pleased to announce the

opening of its latest <u>distribution</u> facility, spanning 730,000 square feet, located in Midlothian, Texas, scheduled for May. The new expansion includes 50,000 square feet of air-conditioned space and boasts over 70,000 square feet dedicated to racking systems. This strategic move

Outside of Legendz Way at Crossroads Logistics Park in Midlothian, Texas

Outside of Legendz Way at Crossroads Logistics Park in Midlothian, Texas

"Expanding our footprint is just part of

our journey; the real growth comes from our team members and how we serve our clients with our distribution solutions," says Mike Muzyka, Co-Founder and CEO of Legendz Way. "We're committed to growing our business client by client. Focusing on innovative distribution solutions that address the unique challenges our clients face. It's about providing unparalleled service and support, ensuring that as we grow, our clients' success grows with us. At Legendz Way, it's not just about expansion; it's about elevating the standards of service in the warehousing and distribution space. That's what sets us apart."