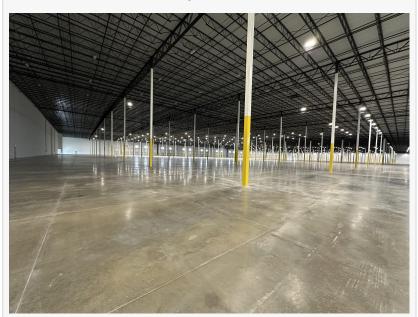

IRVING, TEXAS, UNITED STATES, March 21, 2024 /EINPresswire.com/ -- <u>Legendz</u> Way is pleased to announce the

opening of its latest <u>distribution</u> facility, spanning 730,000 square feet, located in Midlothian, Texas, scheduled for May. The new expansion includes 50,000 square feet of air-conditioned space and boasts over 70,000 square feet dedicated to racking systems. This strategic move