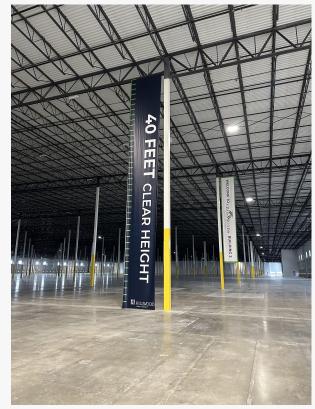

IRVING, TEXAS, UNITED STATES, March 21, 2024 /EINPresswire.com/ -- <u>Legendz</u> Way is pleased to announce the

opening of its latest <u>distribution</u> facility, spanning 730,000 square feet, located in Midlothian, Texas, scheduled for May. The new expansion includes 50,000 square feet of air-conditioned space and boasts over 70,000 square feet dedicated to racking systems. This strategic move