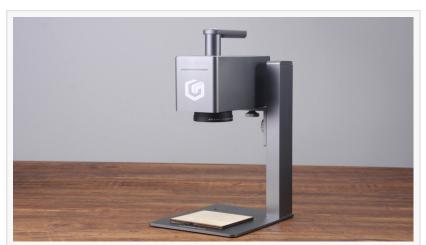

Once funding reaches \$800,000, Longer will be offering a Free Longer Nano Essentials Pack (worth \$69) to every backer!

## The pack includes:

- Stainless Steel Business Card Holder (93x58x7mm) x1
- Wood Particle (20x20x20mm) x30
- Engravable Flask (84ml) x2
- Wooden Block (70~80x5mm) x2
- Metal Plate (random color) x20
- Leather Mouse Pad (230x190mm) x1
- PU Material Keychain (random color)x2
- Kraft Paper Card (85x55mm) x10
- Stainless Steel Pet Tag (45x25x1.8mm) x2