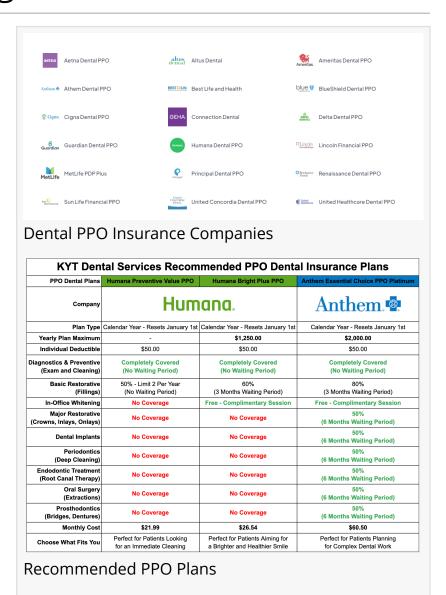

In addition to achieving in-network status with all major PPO insurances, KYT Dental Services is excited to announce a new feature on their website that enables patients to <u>purchase dental PPO insurance</u> directly through their website. This user-friendly platform provides patients with a seamless and convenient way to explore various insurance options, compare plans, and make informed decisions about their coverage.

"We understand that selecting the right dental insurance plan can be overwhelming for many individuals. To simplify this process and empower our patients to take control of their oral health, we have introduced a new feature on our website where patients can easily purchase dental PPO insurance," explained Dr. Sun. "Our online platform offers a user-friendly interface, comprehensive plan comparisons, and dedicated support to help patients find the perfect insurance plan to meet their needs and budget."