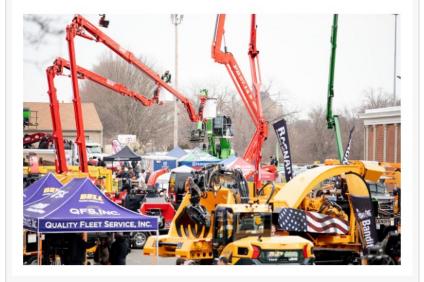

ArborEXPO '24 boasts an impressive lineup of over 130 vendors, offering products and services ranging from large equipment and tools to PHC treatments, insurance, climbing gear, financing, PPE, and business software. The indoor/outdoor show floor spans 150,000 square feet, ensuring that attendees have access to everything they need to enhance their businesses under one roof.