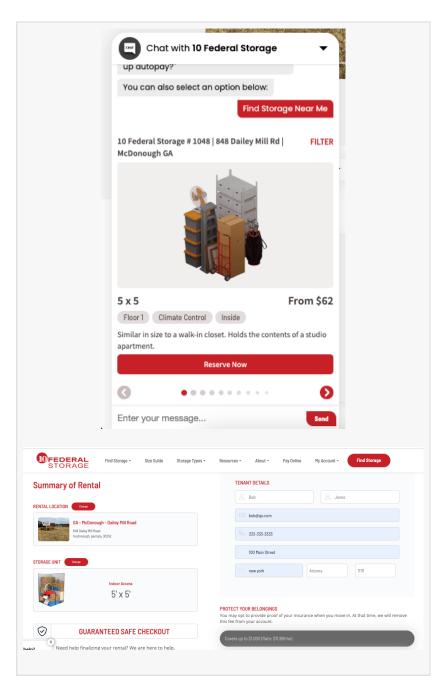

swivl, known for automating conversations with tenants and prospective tenants, thereby saving costs and growing revenue without compromising brand integrity, has taken a giant leap forward with Unit Connect. This feature enhances the rental journey by directly guiding potential tenants to the specific unit they're interested in, complete with all necessary details pre-populated. This eliminates

the need for customers to navigate through multiple pages, thereby accelerating the rental process by more than four times compared to traditional methods.

Storagely, leading the charge in redefining the self-storage rental experience with its <u>innovative</u> <u>online rental system</u>, is proud to offer Unit Connect. Storagely.io has been at the forefront of creating a seamless, all-in-one self-storage website solution that significantly increases rental conversions, and with the addition of Unit Connect, the platform is set to offer an unparalleled rental experience.

## Key Benefits of Unit Connect:

Speed Up Rentals: Unit Connect eliminates traditional rental roadblocks, enabling tenants to quickly find their ideal unit, thereby speeding up the rental process by fourfold.

Enhanced User Experience: By directing prospective tenants to the exact unit they are interested in, Unit Connect significantly enhances the user experience on self-storage websites, making the rental journey effortless.