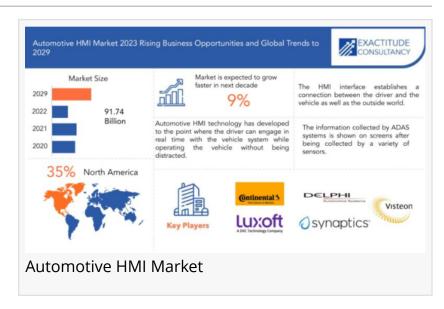

The global Automotive HMI Network is projected to grow from USD 25.4 billion in 2022 to USD 97.14 billion by 2030, at a CAGR of 9.0 % during the forecast period.

Mid-Price Passenger Cars

Luxury Passenger Cars

Automotive HMI Market By Function Type, 2022-2029, (USD Billion)

**Primary HMI** 

Secondary HMI

Asia Pacific is the largest market for automotive HMIs, where China, Japan, South Korea, and India lead the market demand, with China and Japan together contributing nearly 78% in 2023. The leading market position of these countries in the Asia Pacific is mainly due to higher demand from a rise in the production and sales of automobiles. Furthermore, Asia Pacific is witnessing a surge in demand for connected and electric vehicles (EVs). These vehicles require sophisticated HMIs to enable seamless connectivity, intuitive controls, and efficient management of EV-specific features. As a result, the adoption of automotive HMIs in Asia is driven by the increasing popularity of connected and electric vehicles.